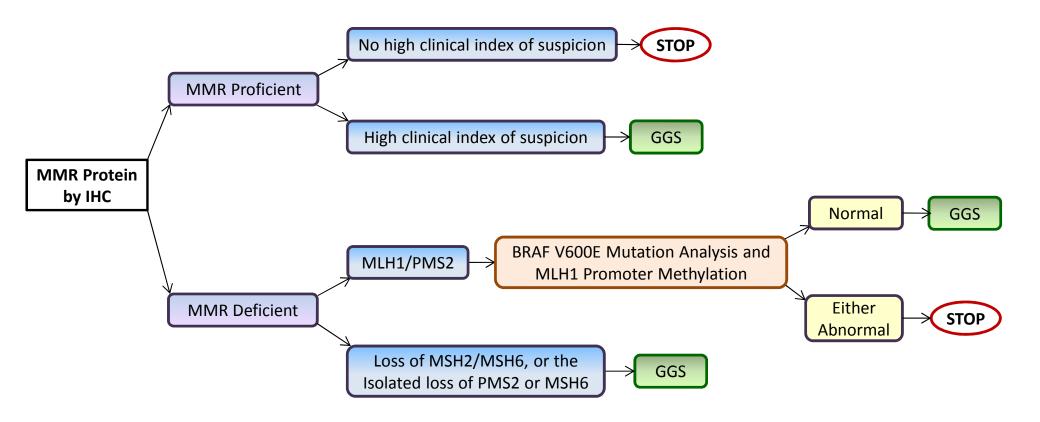

## Lynch Syndrome Testing Algorithm for Colorectal Carcinoma

## Abbreviations

IHC: Immunohistochemistry MMR: Mismatch Repair

GGS: Germline Gene Sequencing of MMR Genes

MSI by PCR: Microsatellite Instability by Polymerase Chain Reaction

Notes: If any MMR protein immunostain is weak or equivocal, compared to internal positive control, MSI by PCR can be ordered.

MMR protein status has certain treatment implications and can be interpreted accordingly.

Every newly diagnosed colorectal cancer will reflexively be tested for MMR protein expression. MMR protein testing can be ordered by request.