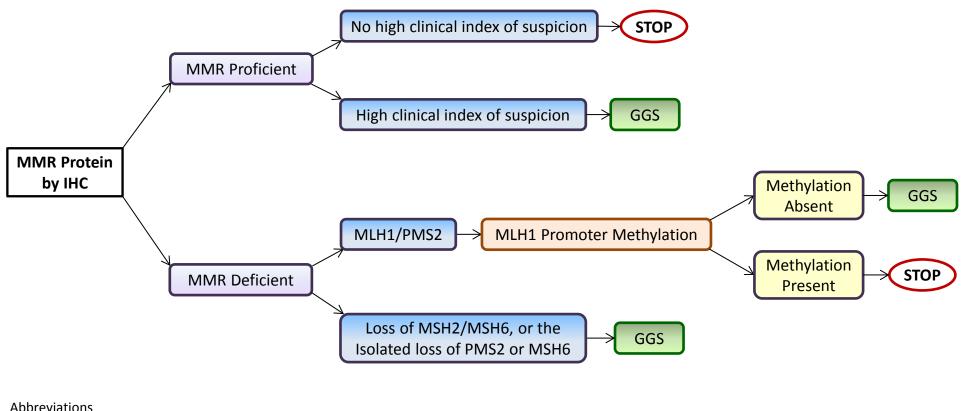

## Lynch Syndrome Testing Algorithm for Endometrial Carcinoma

Abbreviations

IHC: Immunohistochemistry

MMR: Mismatch Repair

GGS: Germline Gene Sequencing of MMR Genes

MSI by PCR: Microsatellite Instability by Polymerase Chain Reaction

Notes: If any MMR protein immunostain is weak or equivocal, compared to internal positive control, MSI by PCR can be ordered.

MMR protein status has certain treatment implications and can be interpreted accordingly.

Every newly diagnosed endometrial cancer will reflexively be tested for MMR protein expression. MMR protein testing can be ordered by request.